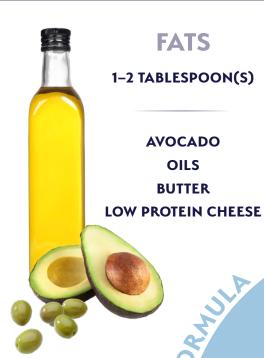

Please be sure to follow the low protein diet that you and your healthcare professional have decided is right for you. Remember to count the amount of intact protein and phenylalanine that might need to be limited when meal planning.