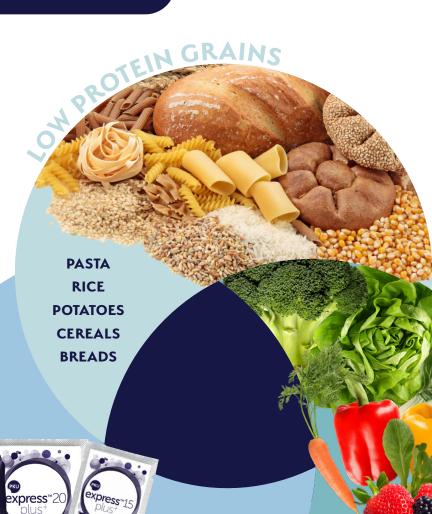

Please be sure to follow the low protein diet that you and your healthcare professional have decided is right for you. Remember to count the amount of intact protein and phenylalanine that might need to be limited when meal planning.